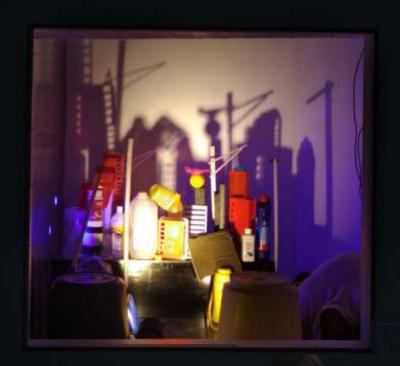

re

The differently abled designer group is a unique design team composed entirely of differently-abled team members. We are one of India's first such design company and proud of it. Incubated in 2017, we have so far worked on projects associated with museums, publications, print media mainly for clients in non-profits, start-ups and in corporate social responsibility sector. We have been trained by eminent design thinkers like Ms. Sangita Shroff and Kathan Kothari. The group has been trained under the social unit initiative of Aha! Boxes project of Hands-on Educational Resource Pvt. Ltd and other associated organisations.

#### Differently Abled Designers

Address: C-1, Sukruti Flats, Manekbag, Ahmedabad - 380015

Email: differentlyableddesigners@gmail.com

Call: +91-70699 22766

















Initiate small movements

Conversion of Individual moment to family moment and then a community movement

Connect students to national and global movements

MOVEMENT BASED



**PARENTS** 

**ACTION BASE** 

#### **IMPACT**

**STUDENTS** 

INTERESTED ADULTS



SOCIAL INCLUSION

**EDUCATION BASED** 

Connect with the curriculum
Connect textbooks with daily life
Reducing the fear of science
Making science more hands-on and enjoyable

**THOUGHT PROVOKING BASED** 

Providing opportunities for learning and exploration, leading the more thoughts.

Generate inquiries for more thoughts.

Children making / inventing their own things.

Be more conscious

Start from their own-self and then expand

















































### **MOVEMENT SUSTAINABILITY: EXHIBIT SET 1 EXHI