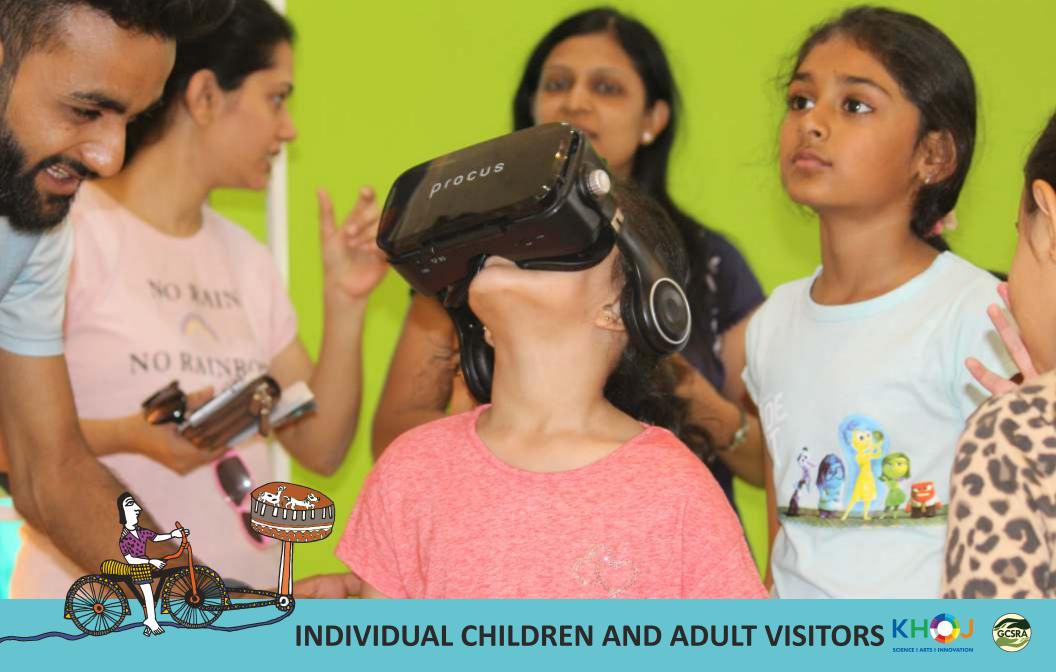

#### Hands-on

Most museums have a signboard that says "Do not touch", ours will tell you to not only touch but also open, explore and put it back together.
Go on, we dare you!

We spur innovation with our many hands-on activities inside the museum's. Whether you come from a background of design, art, science or are just curious, this museum will get your grey cells working!