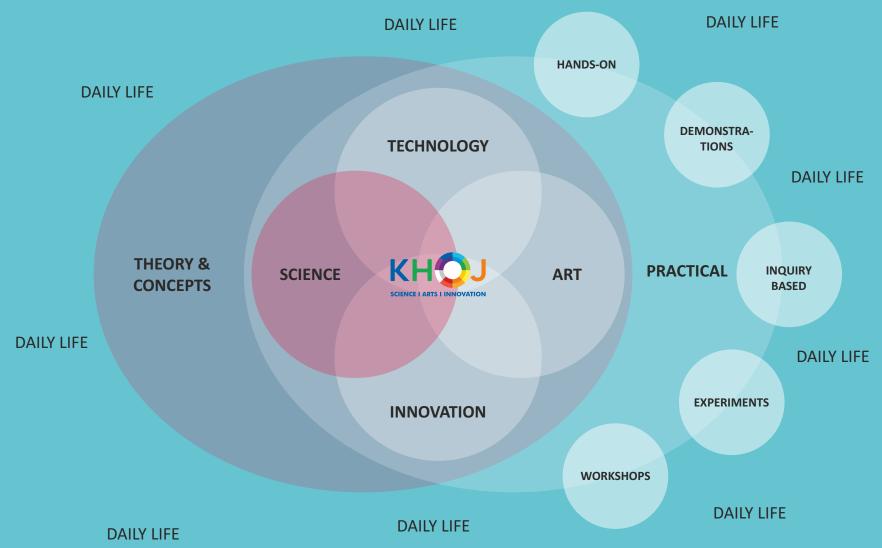

#### WHAT IS SPECIAL ABOUT KHOJ?

#### **Dynamic**

Unlike most museums that are static, KHOJ is a dynamic museum. We change our galleries every 9 to 12 months and have new exhibits on different topics. So the museum becomes new every few months!

#### Hands-on

Most museums have a signboard that says "Do not touch", ours will tell you to not only touch but also open, explore and put it back together.
Go on, we dare you!

We spur innovation with our many hands-on activities inside the museum's. Whether you come from a background of design, art, science or are just curious, this museum will get your grey cells working!

#### Design

With an army of maverick architects, designers, artists and scientists, we have set out to create a space that speaks to every individual. From the way its walls are painted to the gardens and the dome, we have tried to create something that is constantly challenging us and doesn't remain permanent. We hope it challenges you too!