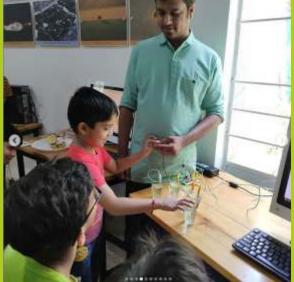

#### Hands-on

Most museums have a signboard that says "Do not touch", ours will tell you to not only touch but also open, explore and put it back together.
Go on, we dare you!

We spur innovation with our many hands-on activities inside the museum's. Whether you come from a background of design, art, science or are just curious, this museum will get your grey cells working!