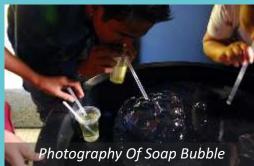

. So the museum becomes new every few months!



#### Hands-on

Most museums have a signboard that says "Do not touch", ours will tell you to not only touch but also open, explore and put it back together.
Go on, we dare you!





We spur innovation with our many hands-on activities inside the museum's. Whether you come from a background of design, art, science or are just curious, this museum will get your grey cells working!



#### Design

With an army of maverick architects, designers, artists and scientists, we have set out to create a space that speaks to every individual. From the way its walls are painted to the gardens and the dome, we have tried to create something that is constantly challenging us and doesn't remain permanent. We hope it challenges you too!



























































































# **Plastic Play**







































Reconnecting









# WHAT IS OUR APPROACH?





































# **HOW DO WE BUILD IT?**

















#### Our Team:

Ramesh Patel Anil Bambhaniya Bhikha Ahir Raju Khunti Sudhir Malusare

The differently abled designer group is a unique design team composed entirely of differently-abled team members. We are one of India's first such design company and proud of it. Incubated in 2017, we have so far worked on projects associated with museums, publications, print media mainly for clients in non-profits, start-ups and in corporate social responsibility sector. We have been trained by eminent design thinkers like Ms. Sangita Shroff and Kathan Ko