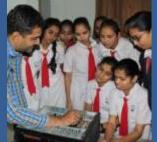

#### Hands-on

Most museums have a signboard that says "Do not touch", ours will tell you to not only touch but also open, explore and put it back together.
Go on, we dare you!

We spur innovation with our many hands-on activities inside the museum's. Whether you come from a background of design, art, science or are just curious, this museum will get your grey cells working!