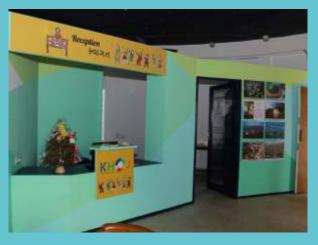

#### WHAT IS SPECIAL ABOUT KHOJ?

#### **Dynamic**

Unlike most museums that are static, KHOJ is a dynamic museum. We change our galleries every 9 to 12 months and have new exhibits on different topics. So the museum becomes new every few months!

#### Hands-on

Most museums have a signboard that says "Do not touch", ours will tell you to not only touch but also open, explore and put it back together.
Go on, we dare you!

We spur innovation with our many hands-on activities inside the museum's. Whether you come from a background of design, art, science or are just curious, this museum will get your grey cells working!