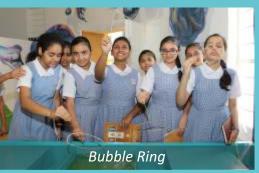

#### Hands-on

Most museums have a signboard that says "Do not touch", ours will tell you to not only touch but also open, explore and put it back together.
Go on, we dare you!

We spur innovation with our many hands-on activities inside the museum's. Whether you come from a background of design, art, science or are just curious, this museum will get your grey cells working!