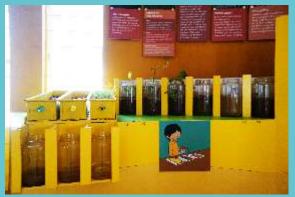

not touch", ours will tell you to not only touch but also open, explore and put it back together.
Go on, we dare you!





We spur innovation with our many hands-on activities inside the museum's. Whether you come from a background of design, art, science or are just curious, this museum will get your grey cells working!



#### Design

With an army of maverick architects, designers, artists and scientists, we have set out to create a space that speaks to every individual. From the way its walls are painted to the gardens and the dome, we have tried to create something that is constantly challenging us and doesn't remain permanent. We hope it challenges you too!



























































































# **Plastic Play**







































Reconnecting









# WHAT IS OUR APPROACH?





































# **HOW DO WE BUILD IT?**

















#### Our Team:

Ramesh Patel Anil Bambhaniya Bhikha Ahir Raju Khunti Sudhir Malusare

The differently abled designer group is a unique design team composed entirely of differently-abled team members. We are one of India's first such design company and proud of it. Incubated in 2017, we have so far worked on projects associated with museums, publications, print media mainly for clients in non-profits, start-ups and in corporate social responsibility sector. We have been trained by eminent design thinkers like Ms. Sangita Shroff and Kathan Kothari. The group has been trained under the social unit initiative of Aha! Boxes project of Hands-on Educati