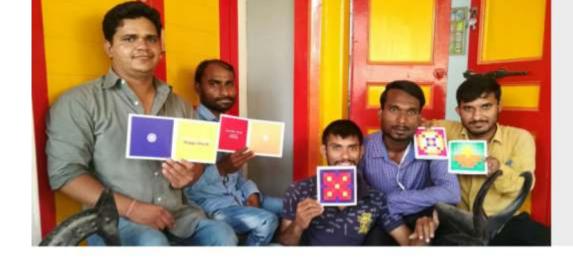

#### Our Team:

Ramesh Patel Anil Bambhaniya Bhikha Ahir Raju Khunti Sudhir Malusare

The differently abled designer group is a unique design team composed entirely of differently-abled team members. We are one of India's first such design company and proud of it. Incubated in 2017, we have so far worked on projects associated with museums, publications, print media mainly for clients in non-profits, start-ups and in corporate social responsibility sector. We have been trained by eminent design thinkers like Ms. Sangita Shroff and Kathan Kothari. The group has been trained under the social unit initiative of Aha! Boxes project of Hands-on Educational Resource Pvt. Ltd and other associated organisations.