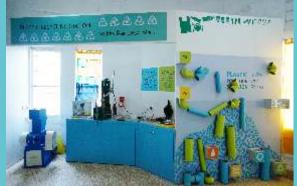

#### **Dynamic**

Unlike most museums that are static, KHOJ is a dynamic museum. We change our galleries every 9 to 12 months and have new exhibits on different topics. So the museum becomes new every few months!

#### Hands-on

Most museums have a signboard that says "Do not touch", ours will tell you to not only touch but also open, explore and put it back together.
Go on, we dare you!

We spur innovation with our many hands-on activities inside the museum's. Whether you come from a background of design, art, science or are just curious, this museum will get your grey cells working!