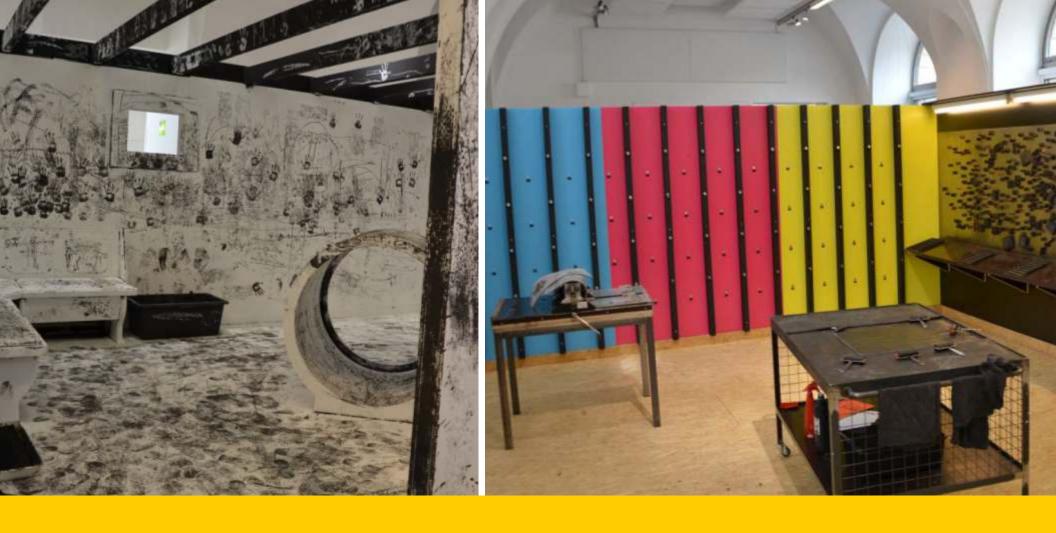

#### WE FIND OLD UNUSED PLACES AND TRANSFORM IT IN MUSEUMS

#### **Dynamic**

Unlike most museums that are static, KHOJ is a dynamic museum. We change our galleries every 9 to 12 months and have new exhibits on different topics. So the museum becomes new every few months!

#### Design

With an army of maverick architects, designers, artists and scientists, we have set out to create a space that speaks to every individual. From the way its walls are painted to the gardens and the dome, we have tried to create something that is constantly challenging us and doesn't remain permanent. We hope it challenges you too!