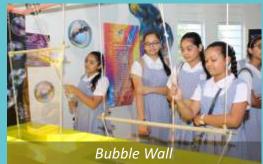

#### Hands-on

Most museums have a signboard that says "Do not touch", ours will tell you to not only touch but also open, explore and put it back together.
Go on, we dare you!

We spur innovation with our many hands-on activities inside the museum's. Whether you come from a background of design, art, science or are just curious, this museum will get your grey cells working!