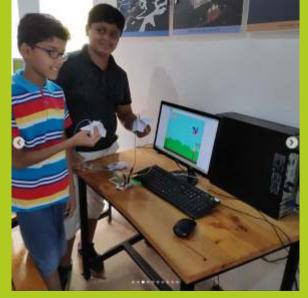

#### Hands-on

Most museums have a signboard that says "Do not touch", ours will tell you to not only touch but also open, explore and put it back together.
Go on, we dare you!

We spur innovation with our many hands-on activities inside the museum's. Whether you come from a background of design, art, science or are just curious, this museum will get your grey cells working!