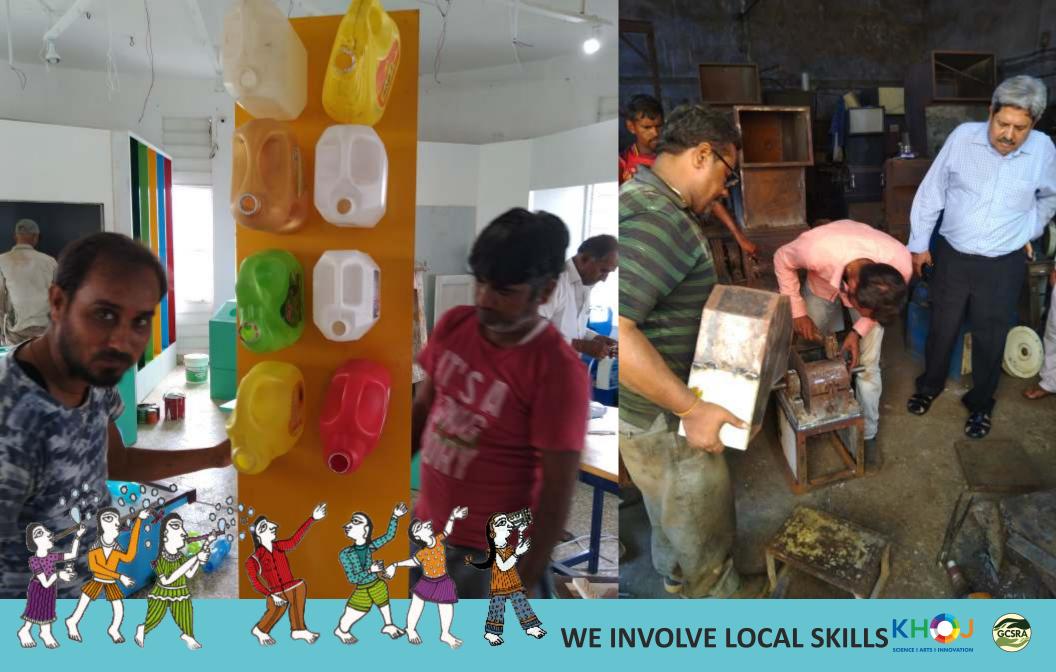

e differently abled designer group is a unique design team composed entirely of differently-abled team members. We are one of India's first such design company and proud of it. Incubated in 2017, we have so far worked on projects associated with museums, publications, print media mainly for clients in non-profits, start-ups and in corporate social responsibility sector. We have been trained by eminent design thinkers like Ms. Sangita Shroff and Kathan Kothari. The group has been trained under the social unit initiative of Aha! Boxes project of Hands-on Educational Resource Pvt. Ltd and other associated organisations.

#### Differently Abled Designers

Address: C-1, Sukruti Flats, Manekbag, Ahmedabad - 380015

Email: differentlyableddesigners@gmail.com

Call: +91-70699 22766

















Initiate small movements

Conversion of Individual moment to family moment and then a community movement

Connect students to national and global movements

MOVEMENT BASED



**PARENTS** 

**ACTION BASE** 

#### **IMPACT**

**STUDENTS** 

INTERESTED ADULTS



SOCIAL INCLUSION

**EDUCATION BASED** 

Connect with the curriculum
Connect textbooks with daily life
Reducing the fear of science
Making science more hands-on and enjoyable

**THOUGHT PROVOKING BASED** 

Providing opportunities for learning and exploration, leading the more thoughts.

Generate inquiries for more thoughts.

Children making / inventing their own things.

Be more conscious

Start from their own-self and then expand

















































### **MOVEMENT SUSTAINABILITY: EXHIBIT SET 1 EXHIBITION