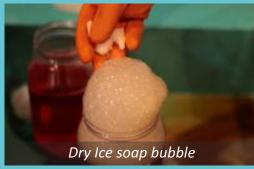

#### Hands-on

Most museums have a signboard that says "Do not touch", ours will tell you to not only touch but also open, explore and put it back together.
Go on, we dare you!

We spur innovation with our many hands-on activities inside the museum's. Whether you come from a background of design, art, science or are just curious, this museum will get your grey cells working!