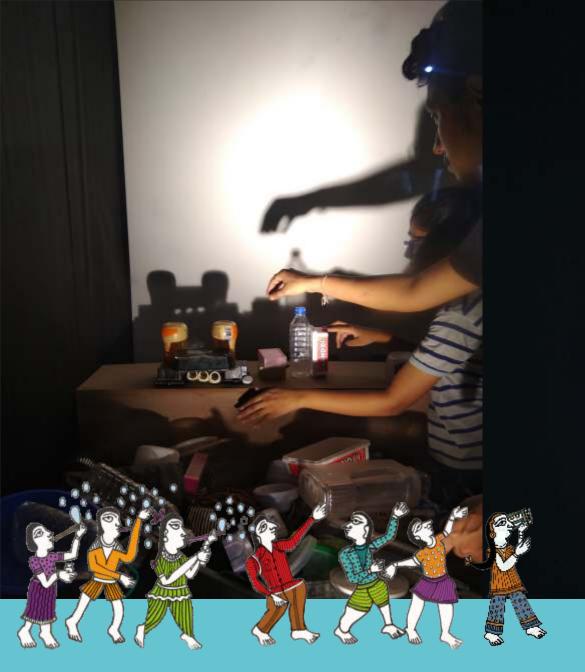

sare

The differently abled designer group is a unique design team composed entirely of differently-abled team members. We are one of India's first such design company and proud of it. Incubated in 2017, we have so far worked on projects associated with museums, publications, print media mainly for clients in non-profits, start-ups and in corporate social responsibility sector. We have been trained by eminent design thinkers like Ms. Sangita Shroff and Kathan Kothari. The group has been trained under the social unit initiative of Aha! Boxes project of Hands-on Educational Resource Pvt. Ltd and other associated organisations.

#### Differently Abled Designers

Address: C-1, Sukruti Flats, Manekbag, Ahmedabad - 380015

Email: differentlyableddesigners@gmail.com

Call: +91-70699 22766

















Initiate small movements

Conversion of Individual moment to family moment and then a community movement

Connect students to national and global movements

MOVEMENT BASED



**PARENTS** 

**ACTION BASE** 

#### **IMPACT**

**STUDENTS** 

INTERESTED ADULTS



SOCIAL INCLUSION

**EDUCATION BASED** 

Connect with the curriculum
Connect textbooks with daily life
Reducing the fear of science
Making science more hands-on and enjoyable

**THOUGHT PROVOKING BASED** 

Providing opportunities for learning and exploration, leading the more thoughts.

Generate inquiries for more thoughts.

Children making / inventing their own things.

Be more conscious

Start from their own-self and then expand

















































### **MOVEMENT SUSTAINABILITY: EXHIBIT SET 1 EX